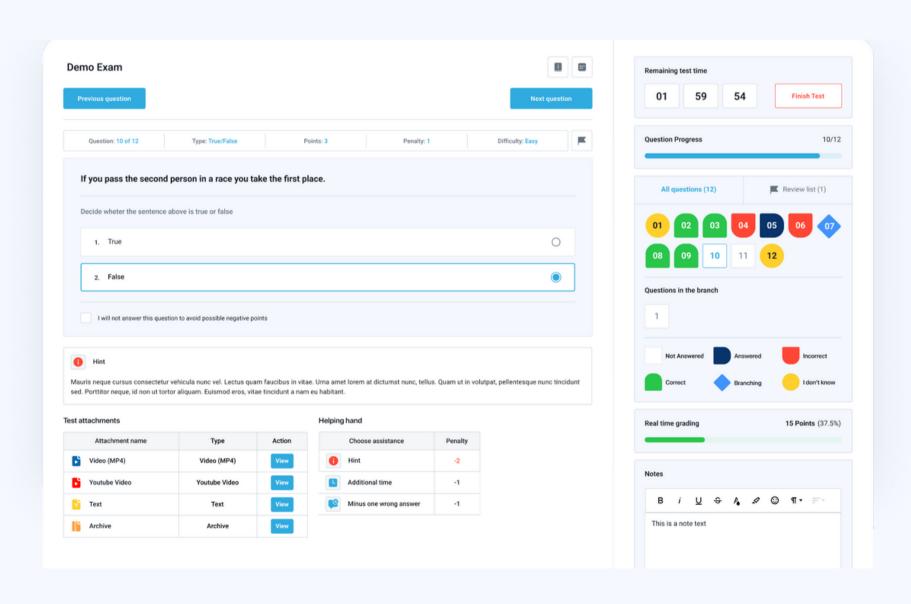

### **Examination Process**

#### Measure the business impact of your program

Organize practice and final exams with a predefined re-certification schedule.

The exam availability period is entirely up to you.

Some exams can be available at all times, and some only upon completing a training course.

Successful candidates can also be awarded custom branded certificates.

- Import questions from your knowledge base
- Enable cheating prevention mechanisms
- Configure look and feel of the test
- Set up reporting metrics
- Available on desktops, laptops, tablets and mobile phones