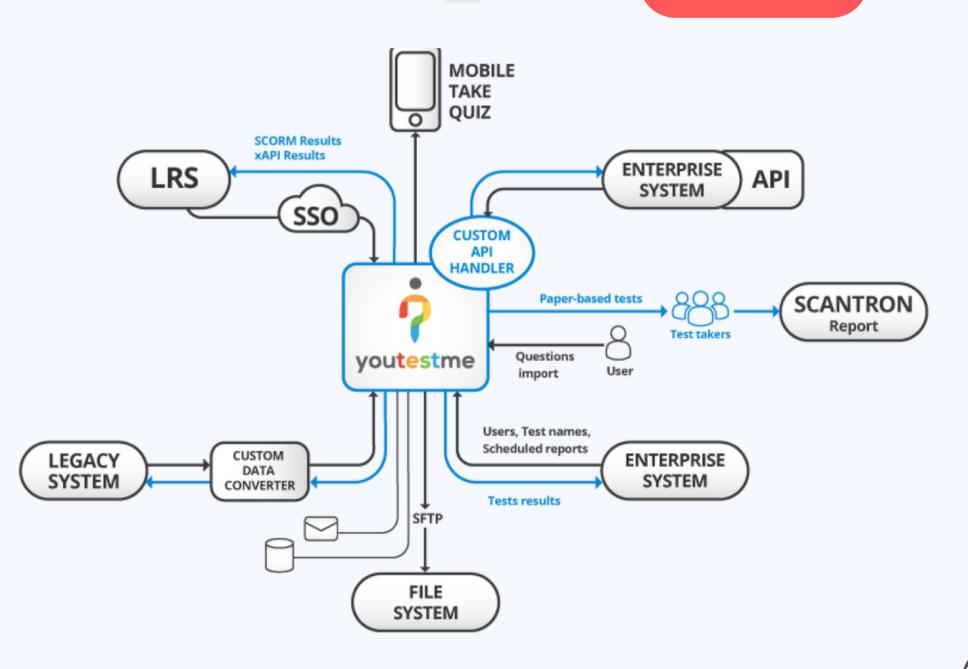

#### Seamlessly sync your data across platforms.

In addition to the option to manually create users and export results via flat files, you can streamline the process by using the SSO and automate data exchange between YouTestMe and your LMS, HR, or any other platforms via LTI or API.

No expensive custom programming is required. Set up integrations in just a few clicks and get started immediately.