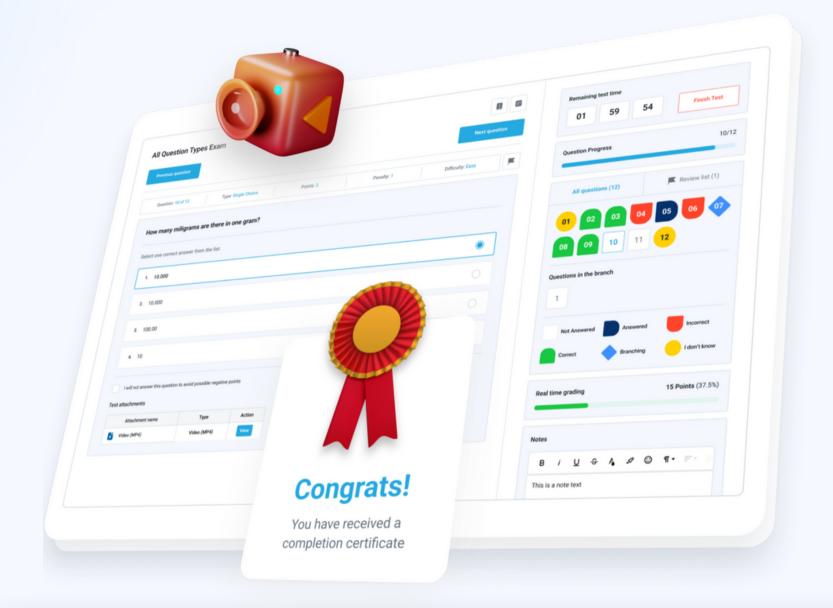

#### Measure the business impact of your program

Organize practice and final exams with a predefined re-certification schedule.

The exam availability period is entirely up to you.

Some exams can be available at all times, and some only upon completing a training course.

Successful candidates can also be awarded custom branded certificates.

- Import questions from your knowledge base
- Enable cheating prevention mechanisms
- Configure look and feel of the test
- Set up reporting metrics
- Available on desktops, laptops, tablets and mobile phones