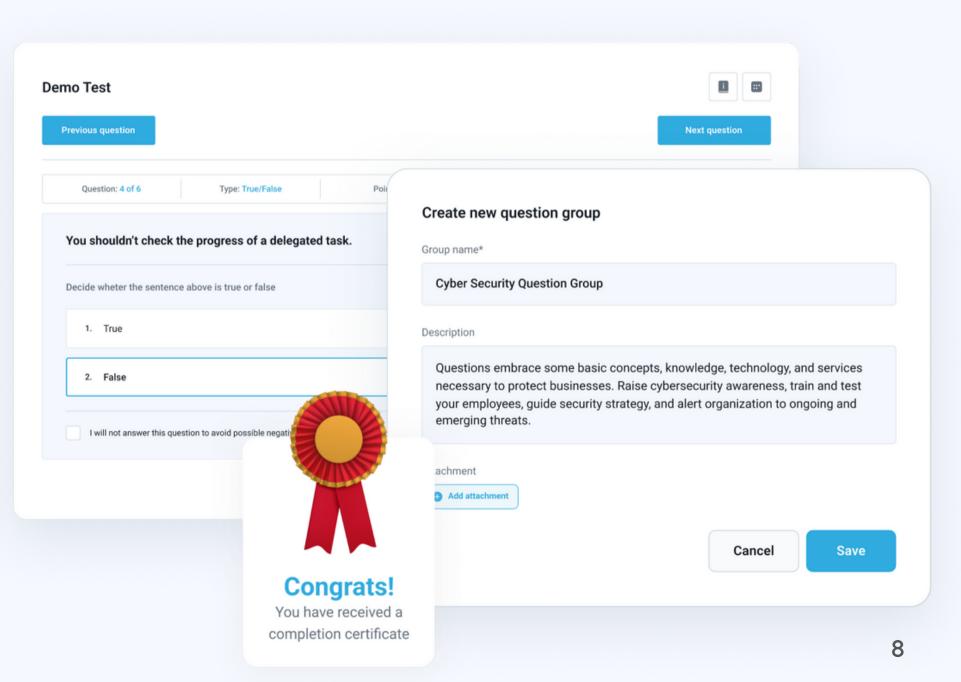

Successful candidates can also be awarded custom branded certificates.

- Import questions from your knowledge base
- Enable cheating prevention mechanisms
- Configure look and feel of the test
- Set up reporting metrics
- Available on desktops, laptops, tablets and mobile phones