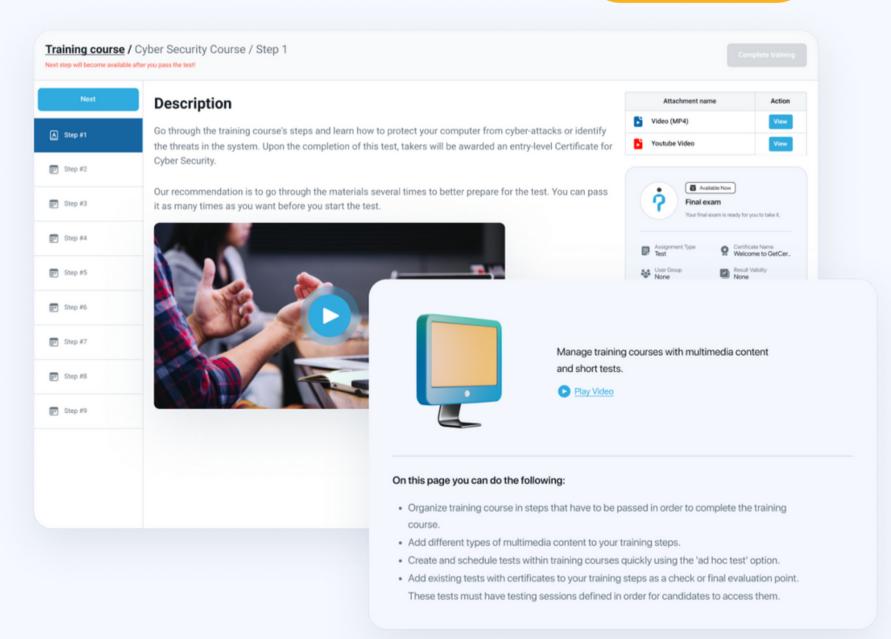

# Powerful Learning Experience

Create engaging content to raise performance.

Trained employees mean better performance, which leads to higher profits. YouTestMe training module represents a single suite for all your enterprise learning needs.

Enrich the learning library with your internal materials or third-party content. Quickly add papers, videos, audio, articles, and more.

You can create learning paths that guide employees through a fully customizable course.

#### Measure the business impact of your program

Organize practice and final exams with a predefined re-certification schedule.

The exam availability period is entirely up to you.

Some exams can be available at all times, and some only upon completing a training course.

Successful candidates can also be awarded custom branded certificates.

- Import questions from your knowledge base
- Enable cheating prevention mechanisms
- Configure look and feel of the test
- Set up reporting metrics
- Available on desktops, laptops, tablets and mobile phones