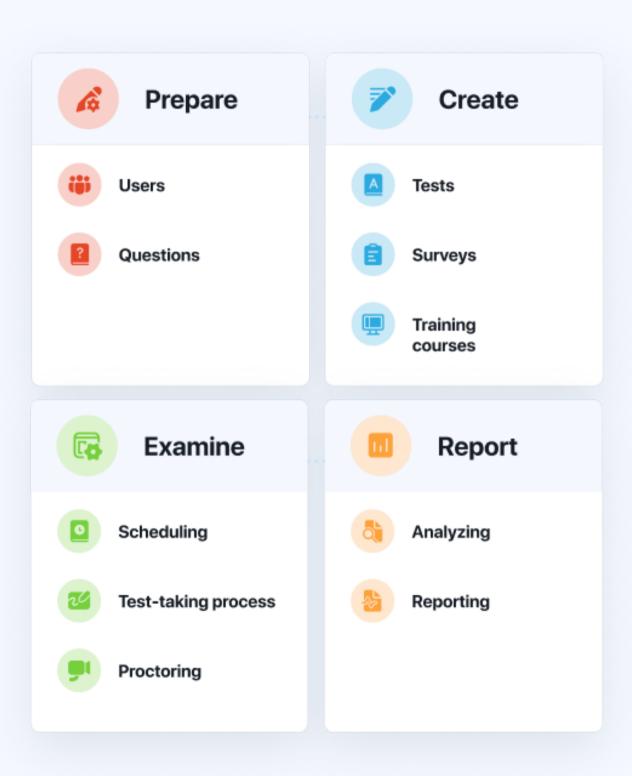

#### What We Offer?

### End-To-End Solution for Knowledge Examination

Web-based enterprise application for training, knowledge evaluation, certification & surveys.

Have full control over your application and data.

Designed for companies and government institutions.

We offer the most complete set of tools on the market, tailored specifically to the needs of your institution and any scenario required by your regulations